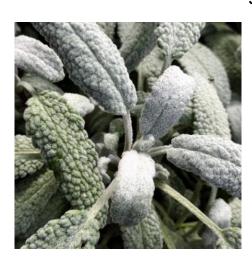

## Salvia officinalis 'Snowflake'

Height: 60cm

Suitable for: A sunny spot in light dry soil. Impact in mixed

containers.

**Summary:** This is a brand new sage which is both culinary

and ornamental as once! The leaves have an attractive frosted finish which gives a silvery finish to the leaf. It will make a statement planted either

in beds and borders or a feature container.

It can be used as culinary sage in the kitchen.