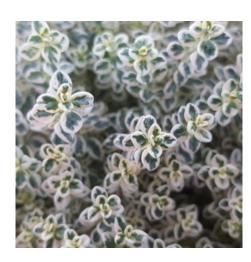

## Thymus spp.

Height: Tbc. Upright growth habit

**Suitable for:** Any sunny location in dry, well drained soil. Ideal

for pots and containers.

**Summary:** A brand new upright thyme recommended by our

plug suppliers which, from the pictures, looks a little like our favourite Silver Posie but with brighter and even better variegation. We shall know more when as the plants grow and develop,

from the photographs of the foliage it looks

stunning!